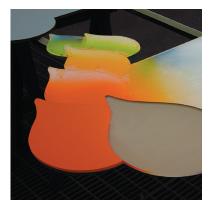

Matthews Paint (MP) Low VOC Basecoat Converter allows for quick application of multicolor layouts, provides improved metallic control, and exhibits the highest possible gloss and distinctiveness of image.

## Features & Benefits:

- Converts MP conventional and low VOC acrylic polyurethane colors into a basecoat/clearcoat system
- Allows for quick application of multicolor layouts
- Minimizes need for additional bank of toners
- Low VOC is better for the environment
- Faster tape and vinyl application times
- Improved metallic control
- Can be used with solid and metallic products
- Eliminates complicated mixing procedures
- Simple and easy mix ratio
- Covers large surface applications with ease
- Can be applied over any Matthews primer
- Provides a more consistent finish
- Exhibits highest gloss and distinctiveness of image
- Uses existing MP toners with one additive