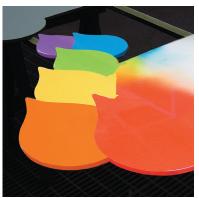

Matthews Paint (MP) Low VOC Basecoat Converter allows for quick application of multicolor layouts, provides improved metallic control, and exhibits the highest possible gloss and distinctiveness of image.

## Features & Benefits:

- Converts MP conventional and low VOC acrylic polyurethane colors into a basecoat/clearcoat system
- Allows for quick application of multicolor layouts
- Minimizes need for additional bank of toners
- Low VOC is better for the environment
- Faster tape and vinyl application times
- Improved metallic control
- Can be used with solid and metallic products
- Eliminates complicated mixing procedures
- Simple and easy mix ratio
- Covers large surface applications with ease
- Can be applied over any Matthews primer
- Provides a more consistent finish
- Exhibits highest gloss and distinctiveness of image
- Uses existing MP toners with one additive