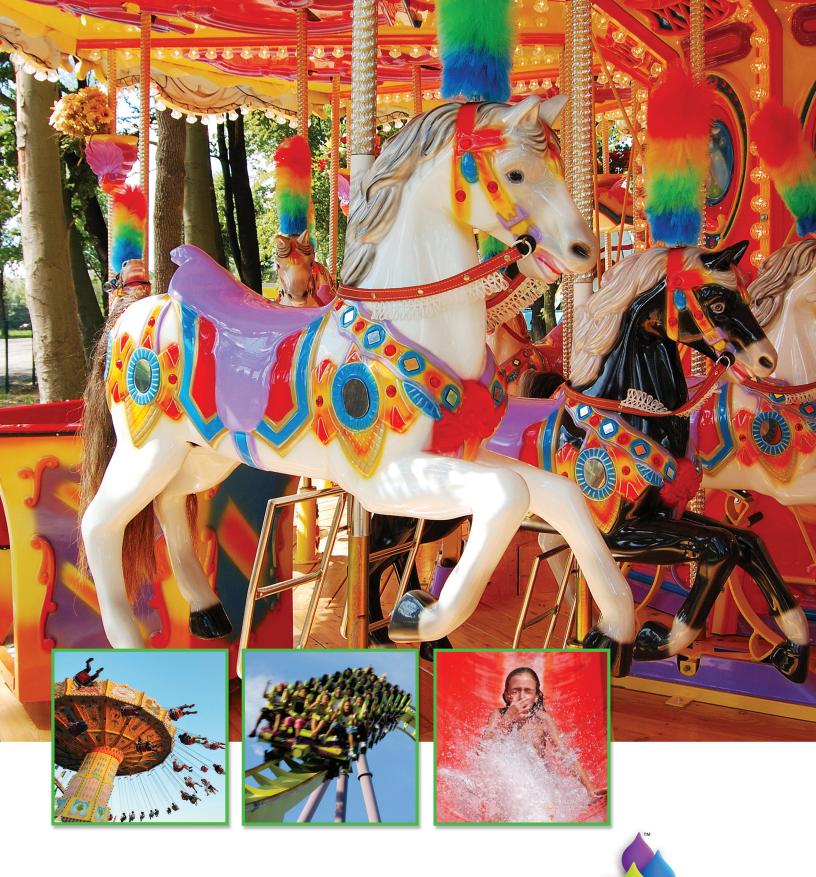

## Exceptional Paint Durability & Vibrant Color Applied Easily in Your Park

Brighten and protect your attractions while protecting the environment with Matthews Paint's benchmark MAP Ultra Low VOC paint system. This complete high-performance system features topcoats, clearcoats,

primers, and cleaners that provide exceptional durability and vibrant, longlasting color. With less than 50 g/L (0.42 lbs/gal) VOC, MAP Ultra Low VOC is AIM Compliant\* and the perfect choice for your park's signage and structures. Plus, MAP Ultra Low VOC allows you to brush or roll in the park before your park opens and it dries before your guests arrive!

### High Performance Clear Coats for Chlorine Resistance

Matthews Paint clear coats will keep your attractions looking vibrant and new while protecting against UV rays, impacts, abrasion, sand, salt, grit and harsh chemicals. Special clears are available to protect theming for dark rides.